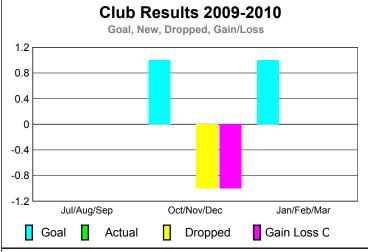

GMT: STEVEN D SHERER Location: VIRGINIA GMT CA: 1

|             |                            | <u>Club</u><br><b>20</b> 0    |                                   | <u>Clubs</u><br>2008-2009        |                                  |
|-------------|----------------------------|-------------------------------|-----------------------------------|----------------------------------|----------------------------------|
| Month       | New<br>Club<br><u>Goal</u> | Actual<br>New<br><u>Clubs</u> | Actual<br>Dropped<br><u>Clubs</u> | Gain/<br>Loss of<br><u>Clubs</u> | Gain/<br>Loss of<br><u>Clubs</u> |
| Jul/Aug/Sep | 0                          | 0                             | 0                                 | 0                                | 0                                |
| Oct/Nov/Dec | 1                          | 0                             | -1                                | -1                               | 0                                |
| Jan/Feb/Mar | 1                          | 0                             | 0                                 | 0                                | 0                                |
| Totals      | 2                          | 0                             | -1                                | -1                               | 0                                |