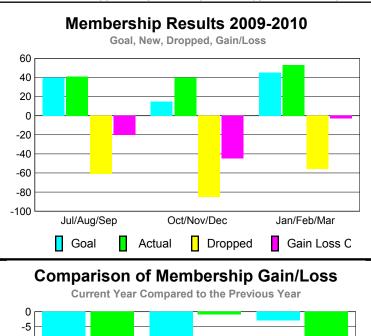

## YTD Status Quo Clubs 2009-2010

Status Quo Clubs Compared to Status Quo Members

6
4
2
0
-2
-4
-6

Jul/Aug/Sep Oct/Nov/Dec Jan/Feb/Mar

Status Quo Clubs Total Status Quo Members

|             |                            | MEM                          | BERSH                            | IIP                             |                                 |
|-------------|----------------------------|------------------------------|----------------------------------|---------------------------------|---------------------------------|
|             |                            | Member<br>200                | Membership<br>2008-2009          |                                 |                                 |
| Month       | Net<br>Memb<br><u>Goal</u> | Actual<br>New<br><u>Memb</u> | Actual<br>Dropped<br><u>Memb</u> | Gain/<br>Loss of<br><u>Memb</u> | Gain/<br>Loss of<br><u>Memb</u> |
| Jul/Aug/Sep | 40                         | 41                           | -61                              | -20                             | -30                             |
| Oct/Nov/Dec | 15                         | 40                           | -85                              | -45                             | -1                              |
| Jan/Feb/Mar | 45                         | 53                           | -56                              | -3                              | -9                              |
| Totals      | 100                        | 134                          | -202                             | -68                             | -40                             |