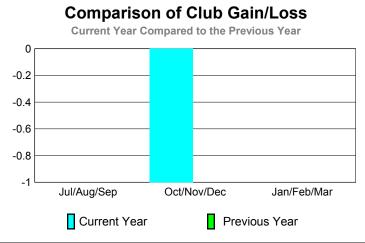

GMT: STEVEN D SHERER Location: VIRGINIA GMT CA: 1

|             |                            | <u>Club</u><br><b>20</b> 0    |                                   | <u>Clubs</u><br>2008-2009        |                                  |
|-------------|----------------------------|-------------------------------|-----------------------------------|----------------------------------|----------------------------------|
| Month       | New<br>Club<br><u>Goal</u> | Actual<br>New<br><u>Clubs</u> | Actual<br>Dropped<br><u>Clubs</u> | Gain/<br>Loss of<br><u>Clubs</u> | Gain/<br>Loss of<br><u>Clubs</u> |
| Jul/Aug/Sep | 0                          | 0                             | 0                                 | 0                                | 0                                |
| Oct/Nov/Dec | 1                          | 0                             | -1                                | -1                               | 0                                |
| Jan/Feb/Mar | 1                          | 0                             | 0                                 | 0                                | 0                                |
| Totals      | 2                          | 0                             | -1                                | -1                               | 0                                |