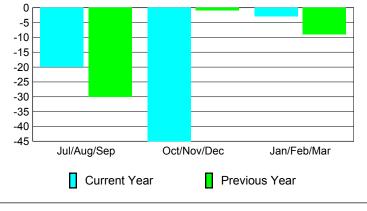

## YTD Status Quo Clubs 2009-2010

Status Quo Clubs Compared to Status Quo Members

6
4
2
0
-2
-4
-6

Jul/Aug/Sep Oct/Nov/Dec Jan/Feb/Mar

Status Quo Clubs Total Status Quo Members

|             |                            | MEM                          | BERSH                            | IIP                             |                                 |
|-------------|----------------------------|------------------------------|----------------------------------|---------------------------------|---------------------------------|
|             |                            | Member<br>200                | Membership<br>2008-2009          |                                 |                                 |
| Month       | Net<br>Memb<br><u>Goal</u> | Actual<br>New<br><u>Memb</u> | Actual<br>Dropped<br><u>Memb</u> | Gain/<br>Loss of<br><u>Memb</u> | Gain/<br>Loss of<br><u>Memb</u> |
| Jul/Aug/Sep | 40                         | 41                           | -61                              | -20                             | -30                             |
| Oct/Nov/Dec | 15                         | 40                           | -85                              | -45                             | -1                              |
| Jan/Feb/Mar | 45                         | 53                           | -56                              | -3                              | -9                              |
| Totals      | 100                        | 134                          | -202                             | -68                             | -40                             |